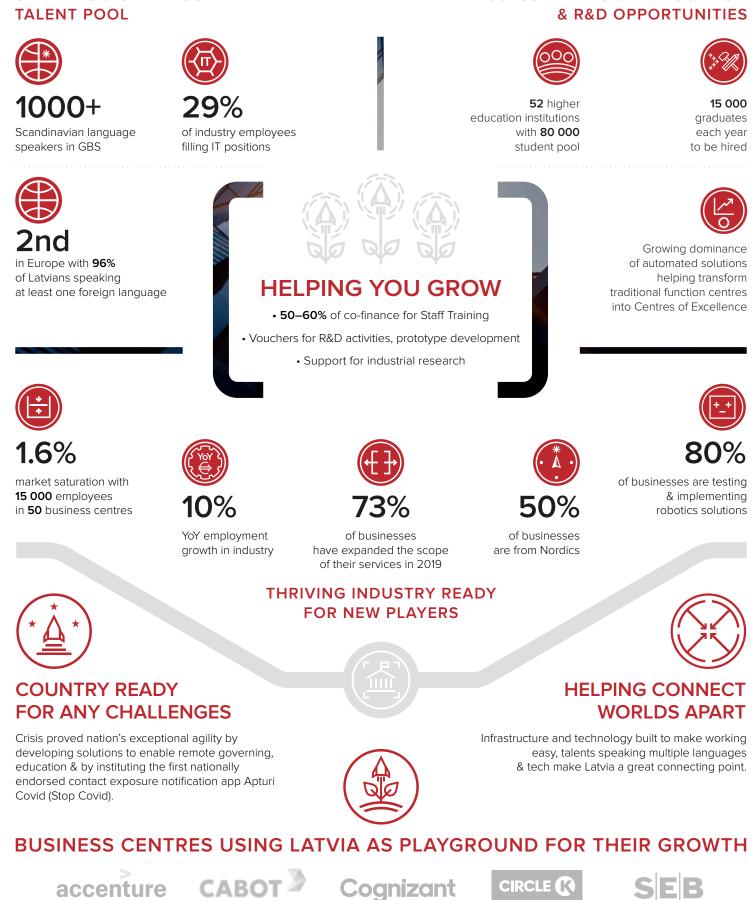

#### THRIVING INDUSTRY READY FOR NEW PLAYERS

- 1.6% market saturation with
  15 000 employees in 50 business centres
- 10% YoY employment growth in the industry
- 50% of businesses are from the Nordics

• 80% of businesses are testing & implementing robotics solutions

• 73% of businesses have expanded the scope of their services in 2019

LIAA – Investment and Development Agency of Latvia