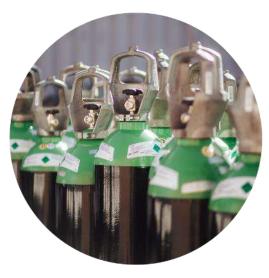

The plant started to manufacture 20 I fuel cans.

Valmiera District integrated plant was divided, as a result Valmiera Metal manufacture plant and Valmiera Furniture factory were established. On 1st July Valmiera Metal manufacture plant was renamed as Valmiera Fire extinguishing device plant (VuieR).