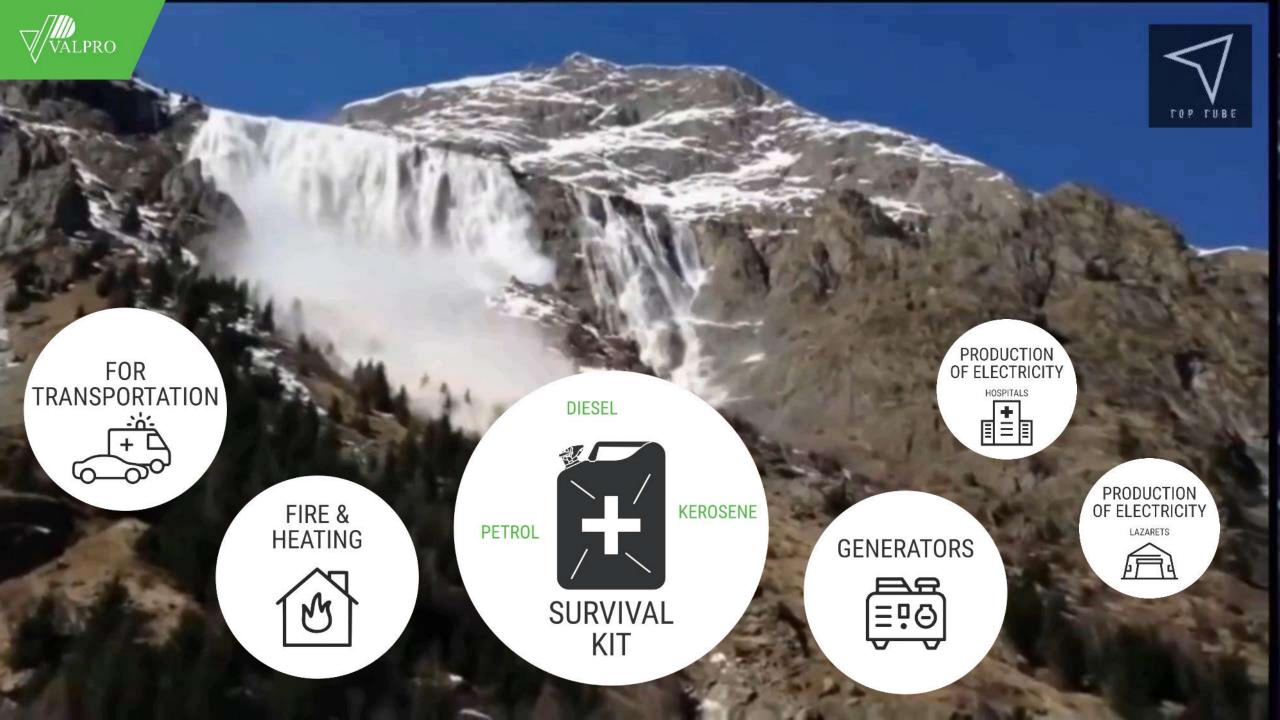

The plant started to manufacture 20 I fuel cans.

Valmiera District integrated plant was divided, as a result Valmiera Metal manufacture plant and Valmiera Furniture factory were established. On 1st July Valmiera Metal manufacture plant was renamed as Valmiera Fire extinguishing device plant (VuieR).