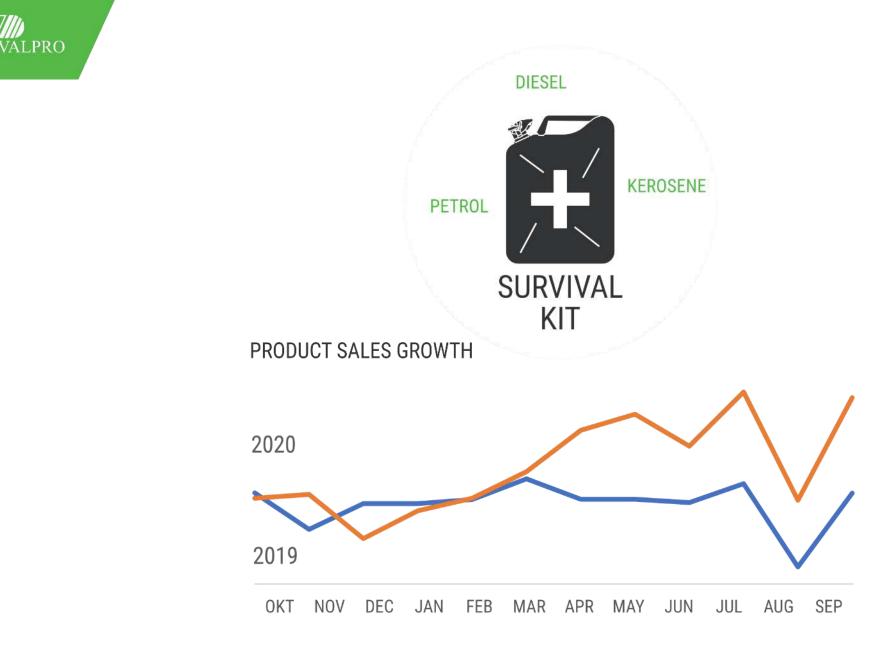

The plant started to manufacture 20 I fuel cans.

Valmiera District integrated plant was divided, as a result Valmiera Metal manufacture plant and Valmiera Furniture factory were established. On 1st July Valmiera Metal manufacture plant was renamed as Valmiera Fire extinguishing device plant (VuieR).