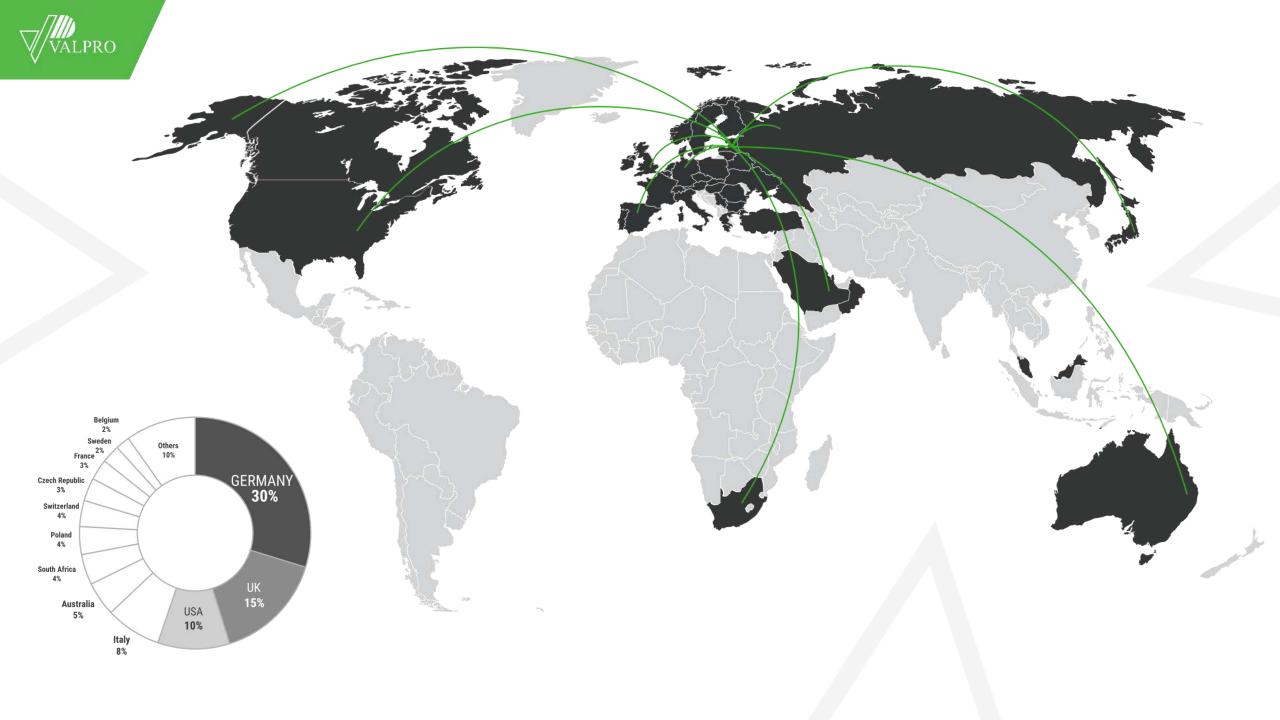

Now VALPRO is one of the biggest metalworking company in Baltic states

PRESSING

DEEP DRAW

WELDING

MACHINING

METAL CUTTING

SURFACE TREATMENT

<u>Å</u>ů