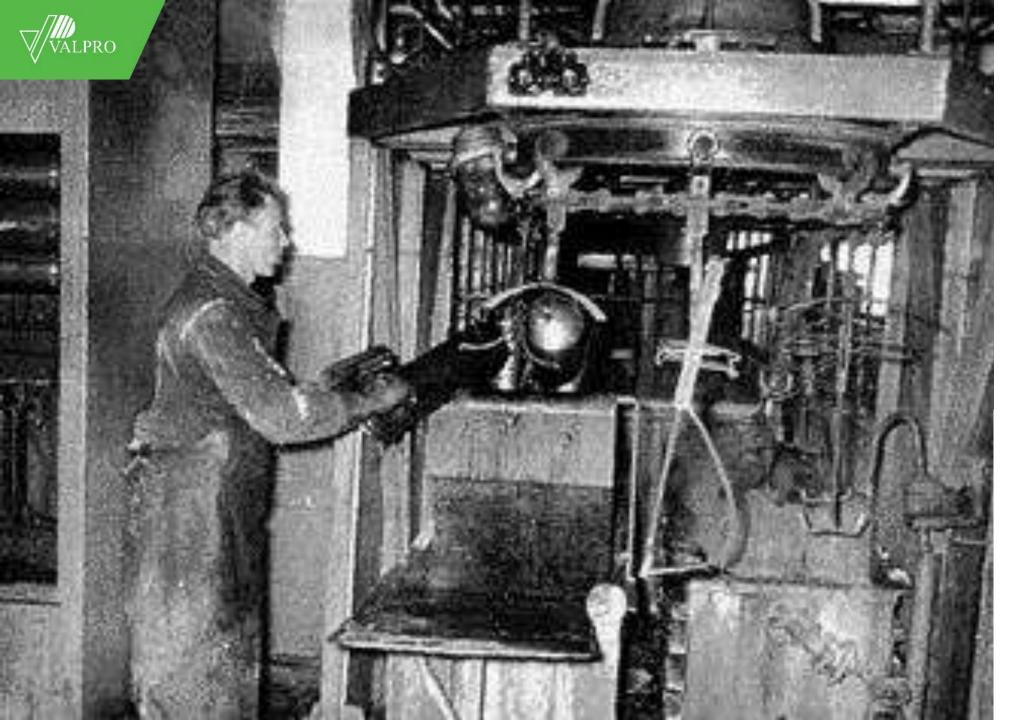

The plant started to manufacture 20 I fuel cans.

Valmiera District integrated plant was divided, as a result Valmiera Metal manufacture plant and Valmiera Furniture factory were established. On 1st July Valmiera Metal manufacture plant was renamed as Valmiera Fire extinguishing device plant (VuieR).