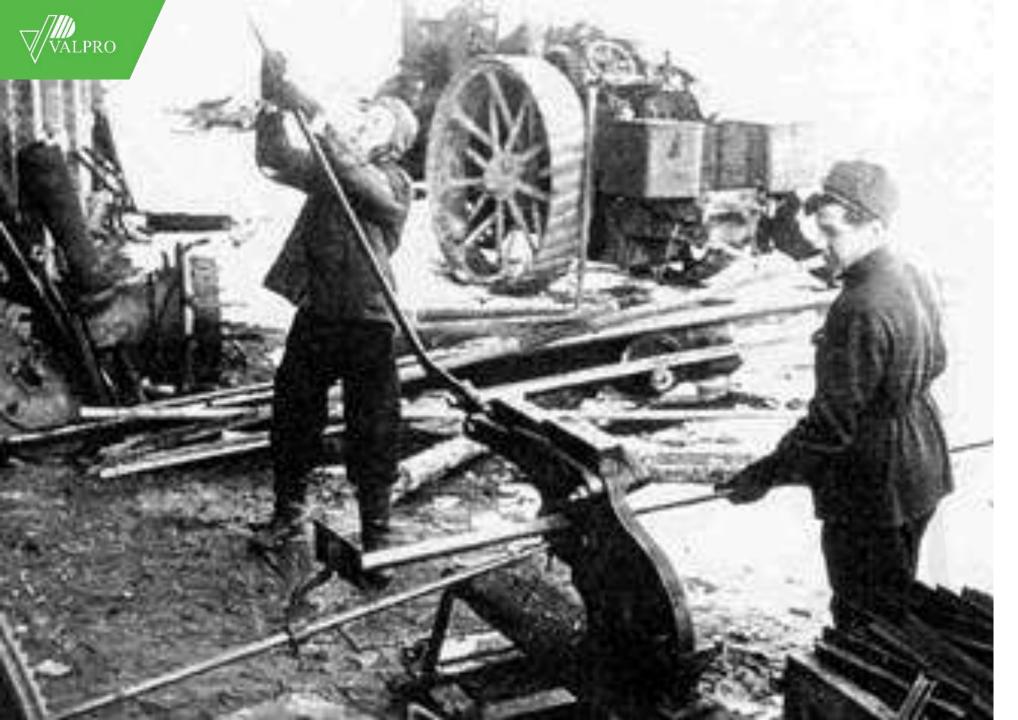

Coming together is a beginning; keeping together is progress; working together is success.

– Henry Ford

In October the initiative of Executive Committee Chairman of Valmiera District Rihards Gredzens, Valmiera District integrated plant was established based on the former A.Taurins's iron works and machine-shop located at Krasta Street (currently T. Udera Street 12). Six employees were repairing different technical machinery.

The plant started to manufacture 20 I fuel cans.

Valmiera District integrated plant was divided, as a result Valmiera Metal manufacture plant and Valmiera Furniture factory were established. On 1st July Valmiera Metal manufacture plant was renamed as Valmiera Fire extinguishing device plant (VuieR).