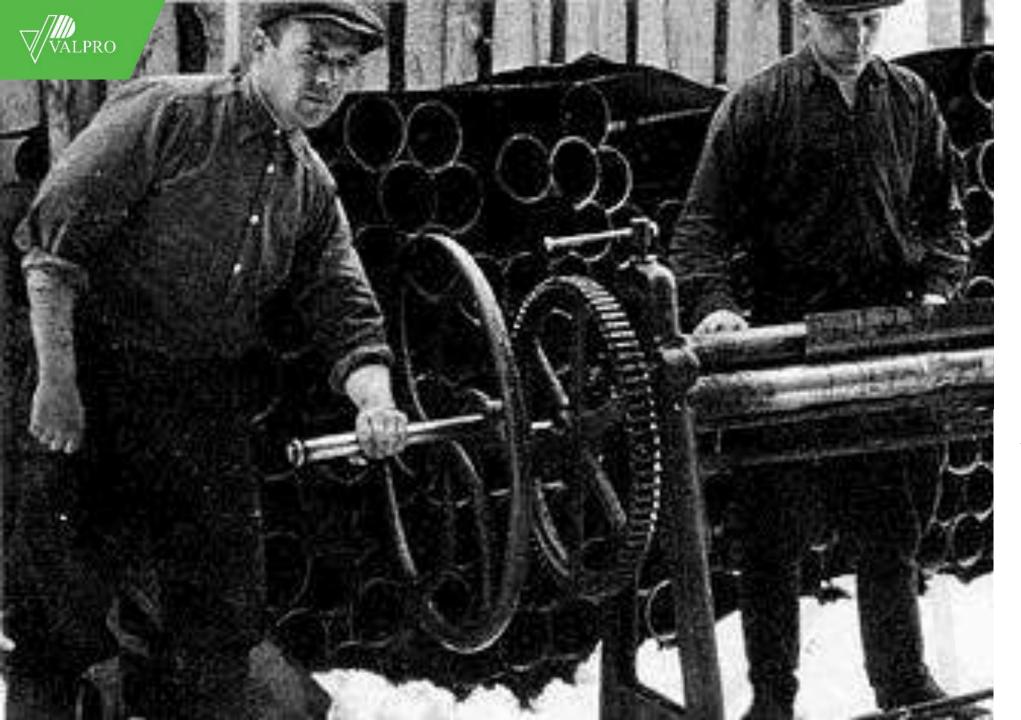

The plant started to manufacture 20 I fuel cans.

Valmiera District integrated plant was divided, as a result Valmiera Metal manufacture plant and Valmiera Furniture factory were established. On 1st July Valmiera Metal manufacture plant was renamed as Valmiera Fire extinguishing device plant (VuieR).