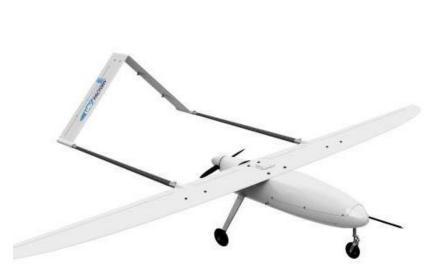

## UAV Factory unmanned system technologies have been acquired to monitor radiation level over Fukushima Daiichi Nuclear Plant

Source: https://uavfactory.com/en/news/penguin-c-is-being-tailored-to-monitor-the-fallout-from-disasters-at-nuclear-powerplants