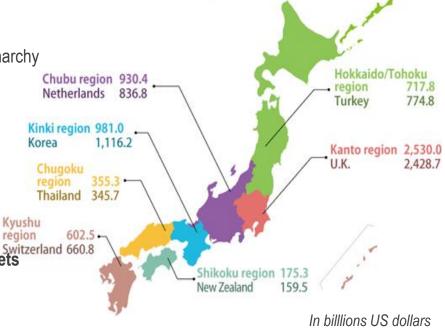

### **Japan Facts**

- Population: 126.3 million people (2019)
- Political system: Parliamentary democracy and Constitutional Monarchy
- Capital city: Tokyo (13 million inhabitants)
- GDP: 5,71 trillion USD; GDP per capita: 40,247 USD (2019)
- Currency: Japanese yen (1 EUR=123.18 JPY as of 23.11.2020.)
- Language: Japanese
- Highly matured and competitive market
- Regional innovation center
- Regional *trend-setter* and a *springboard* to other Asian markets

# Japan Market Overview and Recent Trends

Leading manufacturing industries: automotive, consumer electronics, industrial robotics, chemicals, space technologies

3,5 million SMEs account for 99.7% of the total number of companies in Japan