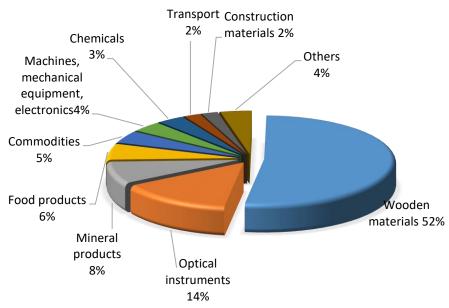

manufacturing industries: automotive, consumer electronics, industrial robotics, chemicals, space technologies

3,5 million SMEs account for 99.7% of the total number of companies in Japan

Focus on Open Innovation

Global Excellence Centers

Diversification of supply chains due to COVID-19 crisis









## High-demand industries in upcoming years

- loT
- Automation technologies
- Industrial robotics
- Mobility
- Measurment and Sensors
- Drone engineering







































## UAV Factory unmanned system technologies have been acquired to monitor radiation level over Fukushima Daiichi Nuclear Plant





Source: https://uavfactory.com/en/news/penguin-c-is-being-tailored-to-monitor-the-fallout-from-disasters-at-nuclear-powerplants

### **Latvian Exports to Japan**





Source: Central Statistics Bureau

# Strong Legal Basis to Fortify further cooperation

#### BILETERAL LEVEL

Latvia – Japan MoU on Consumer Protection between National Consumer Affairs Center of Japan and Consumer Rights

Protection Centre of the Republic of Latvia

signed on September 25, 2019

Latvia – Japan Double Taxation Avoidance Treaty entered into force July 14, 2019

#### **EU LEVEL**

**EU-Japan Strategic Partnership Agreement** 

**EU-Japan Economic Partnership Agreement** *entered into force February 1, 2019* 

**EU-Japan Infrastructure Cooperation Pact** 



## LIAA Representative Office in Japan services

- Information on market access, trends and potential partners
- Business matching services
- Supporting individual visits to Japan
- Organizing bilateral trade missions