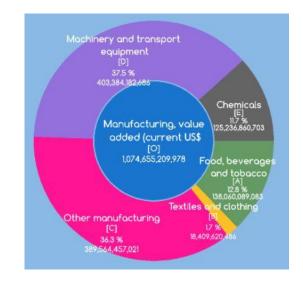

# Japan Market Overview and Recent Trends

Leading manufacturing industries: automotive, consumer electronics, industrial robotics, chemicals, space technologies

3,5 million SMEs account for 99.7% of the total number of companies in Japan