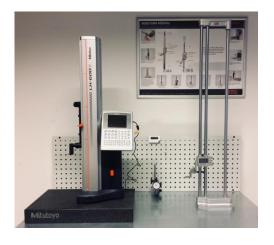

# Mitutoyo Metrology Laboratory







### RTU Mitutoyo Metrology lab









#### **General information**



Opened: 29.09.2018

- Founders:
  - Mitutoyo Polska Sp.o.o
  - SIA Instro
  - Riga Technical University



#### **General information**



- Theoretical and practical training of students;
- Equipment demonstration;
- Training in dimension metrology;
- Training with Mitutoyo equipment;
- Demo measurements;
- Consultations.



# Mitutoyo Metrology lab

















## Mitutoyo Metrology lab







## Mitutoyo Metrology lab



- Latvian Plywood;
- Latvian Balzam;
- Dinex;
- CrossChem;
- Hansa Matrix;
- SMC Automation;
- Vladcom;
- Plockmatic;
- Airline Support Baltic;
- Granits;
- CNC Latvia;
- Leax Baltix;
- Buschmann Tools;
- And others



















#### **RTU Mitutoyo Metrology Laboratory**

Paula Valdena street 1 Riga, Latvia LV-1048

e-mail: janis.lungevics@rtu.lv

Phone: +371 27834419