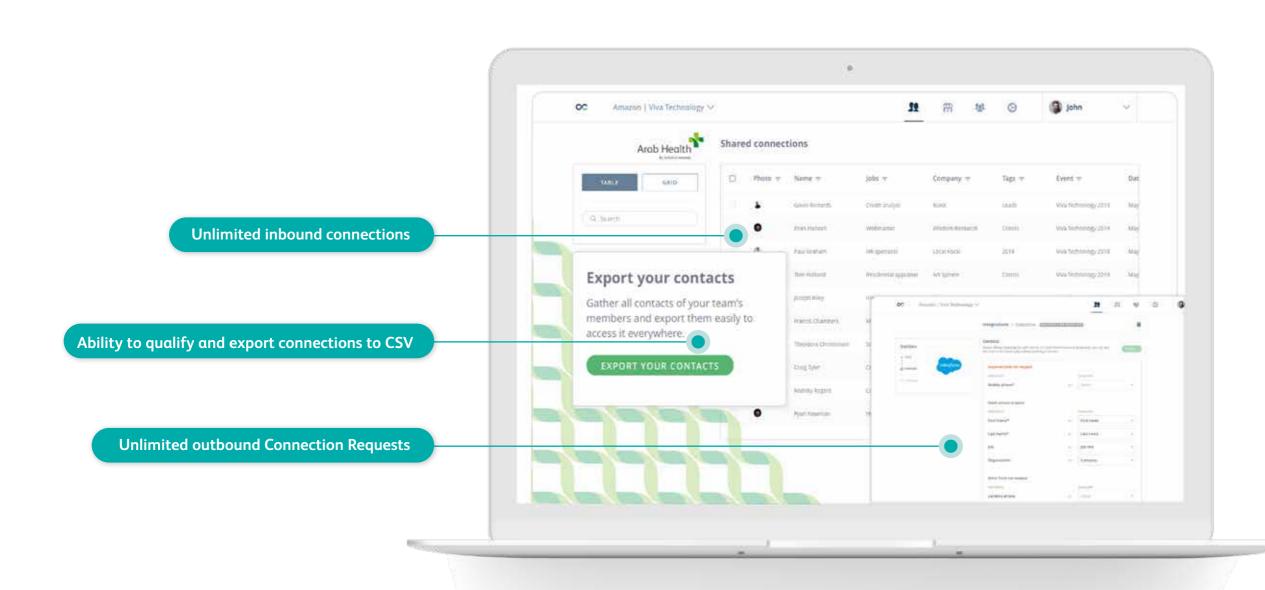

## **Connections everywhere**

| Your Online showcase features                                                              | Premium<br>US\$ 3,750 | Deluxe<br>US\$ 7,500 |
|--------------------------------------------------------------------------------------------|-----------------------|----------------------|
|                                                                                            |                       |                      |
| Logo                                                                                       | ✓                     | ✓                    |
| Stand number                                                                               | ✓                     | ✓                    |
| Company description                                                                        | ✓                     | ✓                    |
| Address                                                                                    | ✓                     | ✓                    |
| Website                                                                                    | ✓                     | ✓                    |
| Email                                                                                      | ✓                     | ✓                    |
| Phone numbers                                                                              | ✓                     | ✓                    |
| Social networks                                                                            | ✓                     | ✓                    |
| Exhibitor representatives                                                                  | Up to 5               | Unlimited            |
| Product listings                                                                           | Up to 4               | Unlimited            |
| Background image                                                                           |                       | ✓                    |
| Video header or header image                                                               |                       | ✓                    |
| Banner advertisement                                                                       |                       | ✓                    |
| "Other exhibitors you might be interested in" removed from your online showcase page       |                       | ✓                    |
| Your Accessibility                                                                         |                       |                      |
| Access to relevant online trade & specialty days (not including by-invitation-only events) | ✓                     | ✓                    |
| Unlimited inbound connections                                                              | ✓                     | ✓                    |
| Unlimited outbound connection requests                                                     | ✓                     | ✓                    |
| Ability to search and filter across all event attendees                                    | ✓                     | ✓                    |
| Connection recommendations based on matching interests                                     | ✓                     | ✓                    |
| Ability to qualify and export connections to CSV                                           | ✓                     | ✓                    |