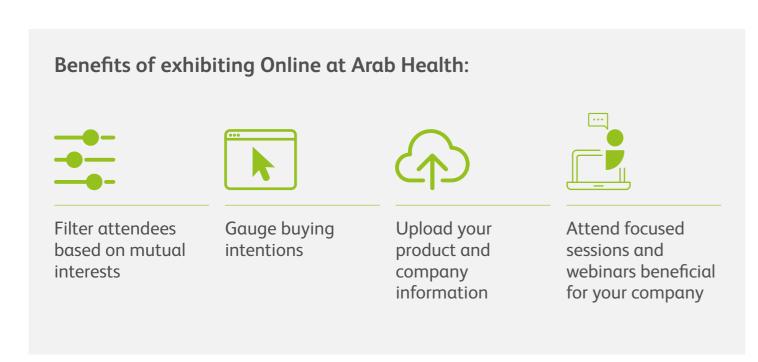

## Get the best of both worlds by joining Arab Health Online and Live

Arab Health 2021 will be giving you the Live and Online experience at no additional cost. Through our Online platform you can find new contacts like never before, using filters that will automatically match you with our attendees that are interested in your products and services. At our Live event you can finalise partnerships, strengthen relationships, demonstrate your products in real-life, and even be surprised with chance encounters bringing new opportunities.

#### **Connections and recommendations:**

Our data and AI engines will make recommendations for you, or you can simply search and filter through the attendee list. Another great list for your sales team to work through.