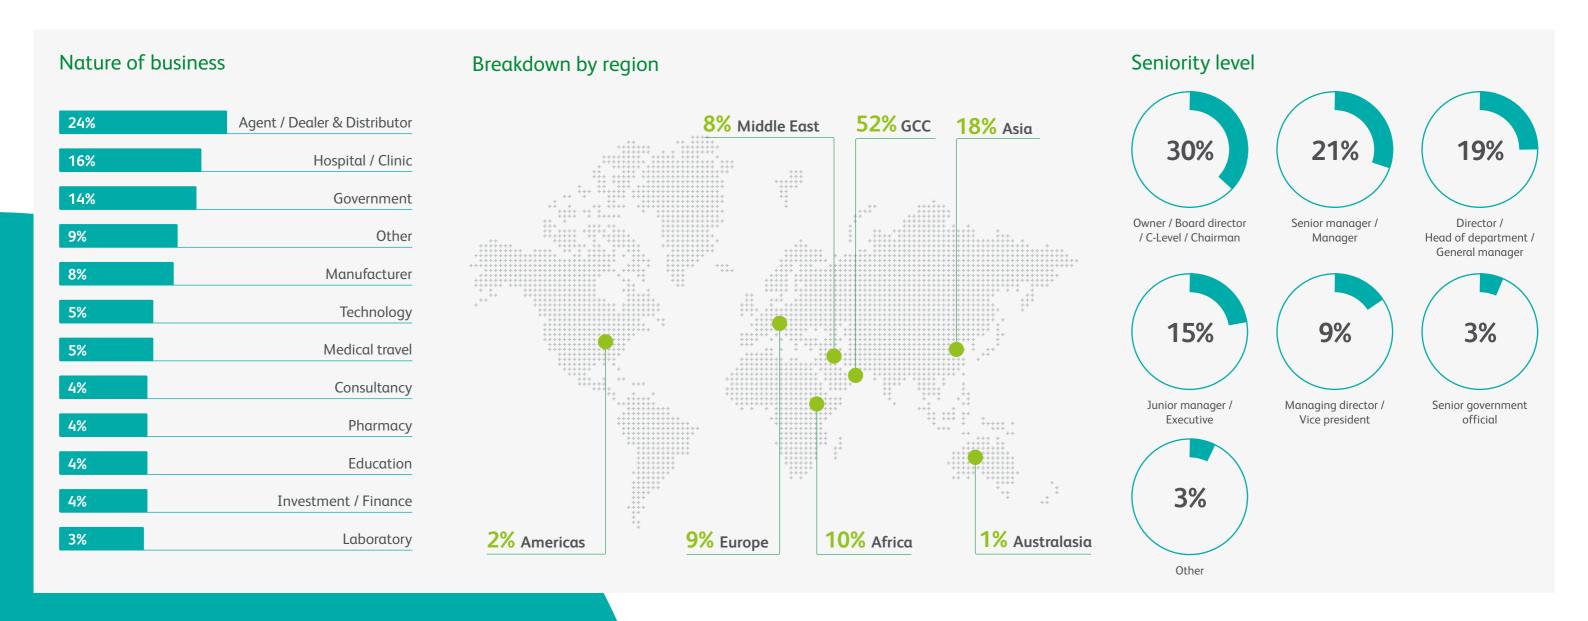

ab Health is the leading digital and events platform in the healthcare sector.

From state-of-the-art imaging equipment to the most cost-effective disposables; developments in surgery to advances in prosthetics, Arab Health continues to be at the heart of healthcare in the Middle East. Connecting manufacturers and service providers with clinicians, procurement professionals, dealers and distributors is the primary goal of the event. Leverage the success of the show and make key business contacts by using our multiple channels to connect you to the region's healthcare industry.



inmo

Long established as the must attend healthcare event globally, we attract regional and international healthcare professionals who value the power of learning, networking and business.

### Visitor overview



## Exhibitor coverage

Arab Health attracts international manufacturers, regional distributors, healthcare service providers covering the following main product categories:



1,846

Medical equipment & devices



309

Healthcare & general services



843

Disposables & consumer goods



184

IT systems & solutions



414

Orthopaedics & physiotherapy / rehabilitation



141

Healthcare infrastructure & assets



314

Imaging & diagnostics



89

Wellness & prevention

## Experience the new Arab Health

#### A whole new experience for a higher return on investment.

In a changing world and with limited resources we realise it's more important than ever to spend your time and money wisely, that's why we're redefining the art and science of making good connections, with a carefully configu