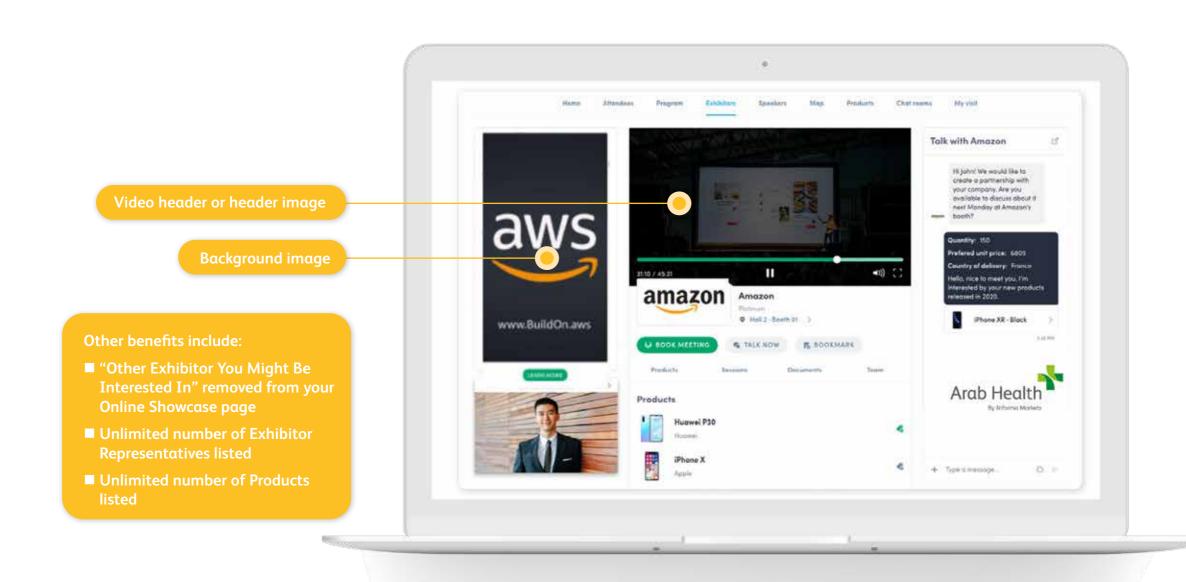

## Deluxe Online Showcase package

In addition to the Premium Online Showcase package, you will receive:

| Your Online showcase features                                                              | Premium<br>US\$ 3,750 | Deluxe<br>US\$ 7,500 |
|--------------------------------------------------------------------------------------------|-----------------------|----------------------|
|                                                                                            |                       |                      |
| Logo                                                                                       | ✓                     | ✓                    |
| Stand number                                                                               | ✓                     | ✓                    |
| Company description                                                                        | ✓                     | ✓                    |
| Address                                                                                    | ✓                     | ✓                    |
| Website                                                                                    | ✓                     | ✓                    |
| Email                                                                                      | ✓                     | ✓                    |
| Phone numbers                                                                              | ✓                     | ✓                    |
| Social networks                                                                            | ✓                     | ✓                    |
| Exhibitor representatives                                                                  | Up to 5               | Unlimited            |
| Product listings                                                                           | Up to 4               | Unlimited            |
| Background image                                                                           |                       | ✓                    |
| Video header or header image                                                               |                       | ✓                    |
| Banner advertisement                                                                       |                       | ✓                    |
| "Other exhibitors you might be interested in" removed from your online showcase page       |                       | ✓                    |
| Your Accessibility                                                                         |                       |                      |
| Access to relevant online trade & specialty days (not including by-invitation-only events) | ✓                     | ✓                    |
| Unlimited inbound connections                                                              | ✓                     | ✓                    |
| Unlimited outbound connection requests                                                     | ✓                     | ✓                    |
| Ability to search and filter across all event attendees                                    | ✓                     | ✓                    |
| Connection recommendations based on matching interests                                     | ✓                     | ✓                    |
| Ability to qualify and export connections to CSV                                           | ✓                     | ✓                    |