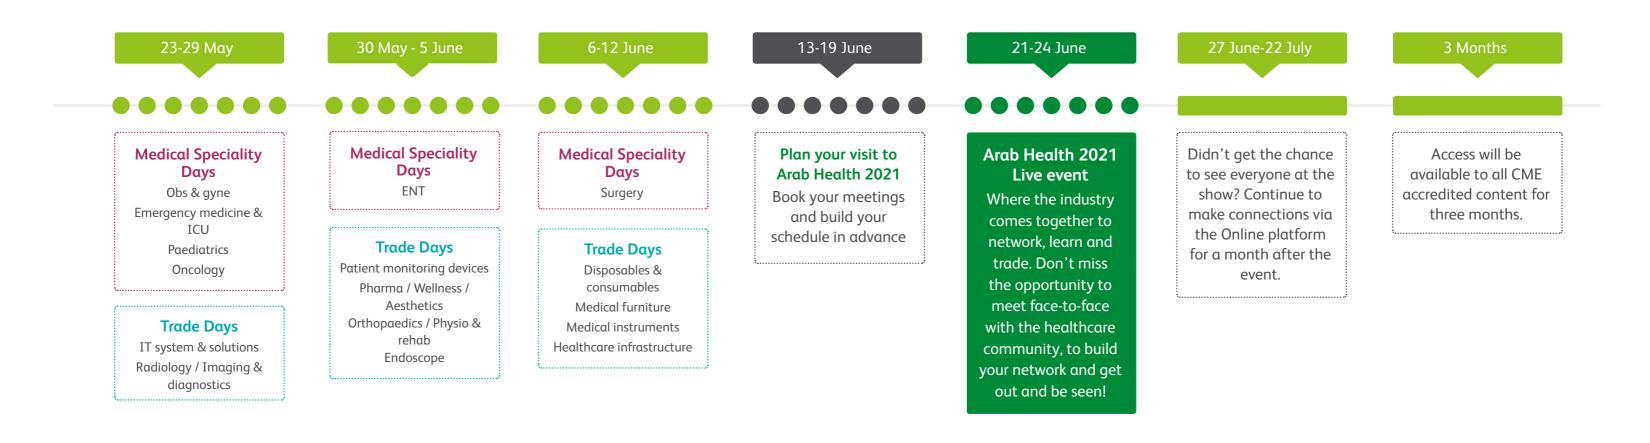

## Your unique experience The Arab Health 2021 calendar

A series of focused events giving you more tailored Medical Speciality and Trade Days and targeted opportunities to showcase, present and connect. A unique opportunity to engage with the Arab Health community and make valuable contacts\*.

### Arab Health 2021 content calendar

Trade Days

Medical Speciality Days

Live Event

Online