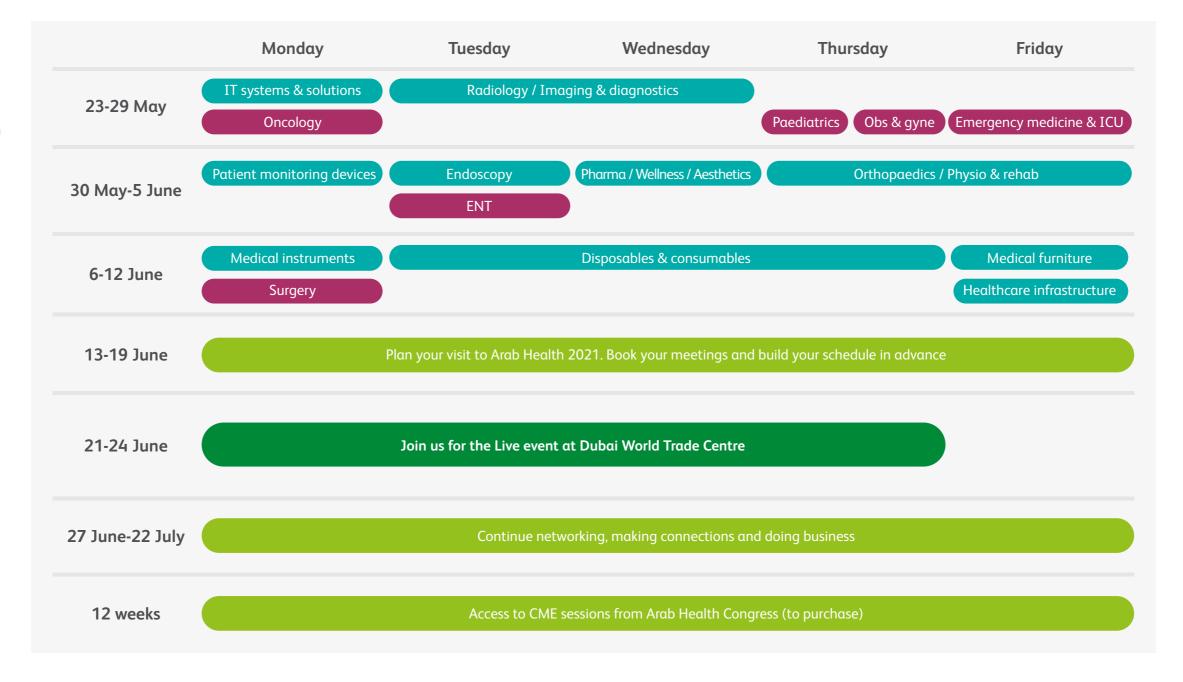

## Your unique experience The Arab Health 2021 calendar

A series of focused events giving you more tailored Medical Speciality and Trade Days and targeted opportunities to showcase, present and connect. A unique opportunity to engage with the Arab Health community and make valuable contacts\*.

### Arab Health 2021 content calendar

Trade Days

Medical Speciality Days

Live Event

Online