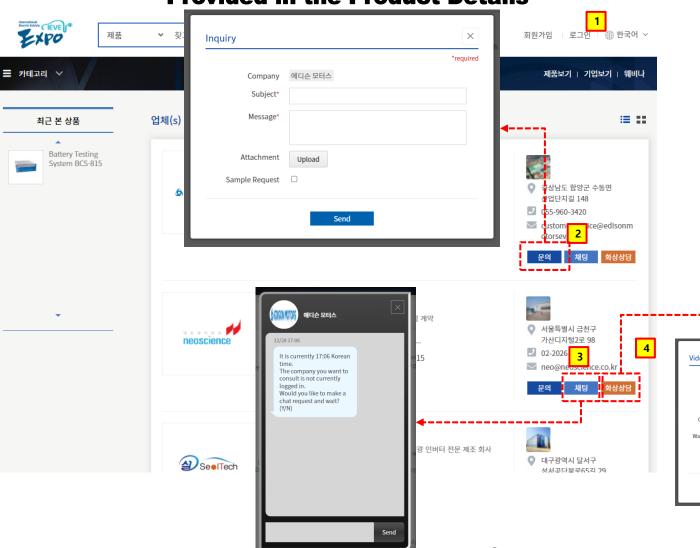

#### Screen Description

- Company List

#### 1. Login

- The feature requires you to login, and it is provided to buyers.
- Buyer login information
- : buyer123@naver.com / test1234!

#### 2. Inquiry

- You can leave an inquiry (via a fill-out form) to the company in the following popup.
- If you register an inquiry, the company can log in, view it, and respond to it on "My Page."

#### 3. Chat

- Provides a real-time chat function with a representative from the company
- The function will be through a fill-out form. But both parties must be logged in at the same time and take mutual action

#### 4. Video Consultation

- This allows an interested party to apply for a video consultation with the company, ask questions about the consultation to the company, and receive a video consultation URL.