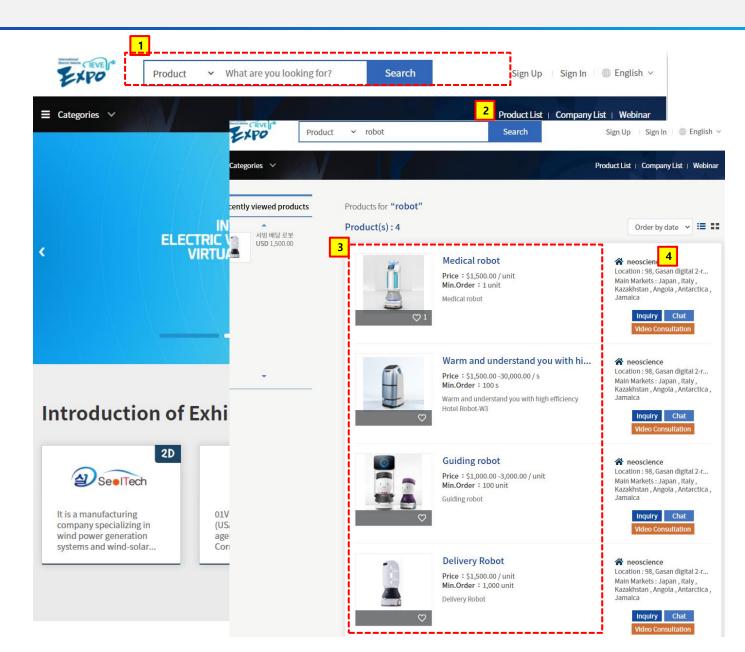

#### 1. Product Search

- You can search by product
- Even if the search is not done by a complete word, a product can be found with concepts related to the words of the product.

#### 2. Product List Search

- You can view the full list of a participants' products

#### 3. List of Related Products

- A list of searched products is displayed. You can see product information after clicking on a certain product.

#### 4. Virtual Booth

- You can move to the company booth of the pertinent product