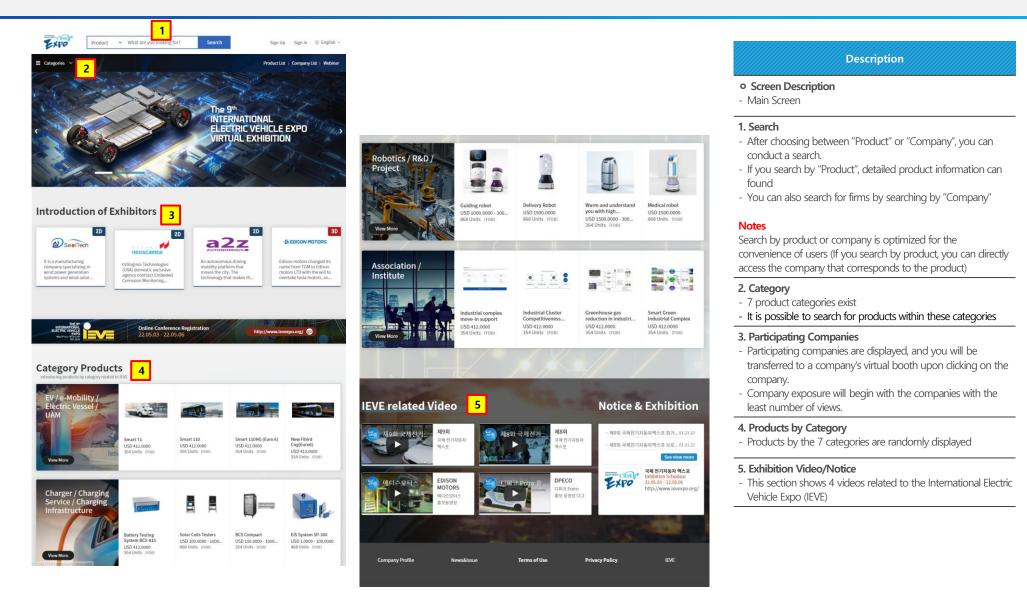

# 2. Main Screen (Configuration)

## 2. Main Screen (Virtual Booth Navigation – By Product)

#### Description

#### Screen Description

- Main Screen: Company Information

#### 1. Product Search

- You can search by product
- Even if the search is not done by a complete word, a product can be found with concepts related to the words of the product.

#### 2. Product List Search

- You can view the full list of a participants' products

#### 3. List of Related Products

- A list of searched products is displayed. You can see product information after clicking on a certain product.

#### 4. Virtual Booth

- You can move to the company booth of the pertinent product