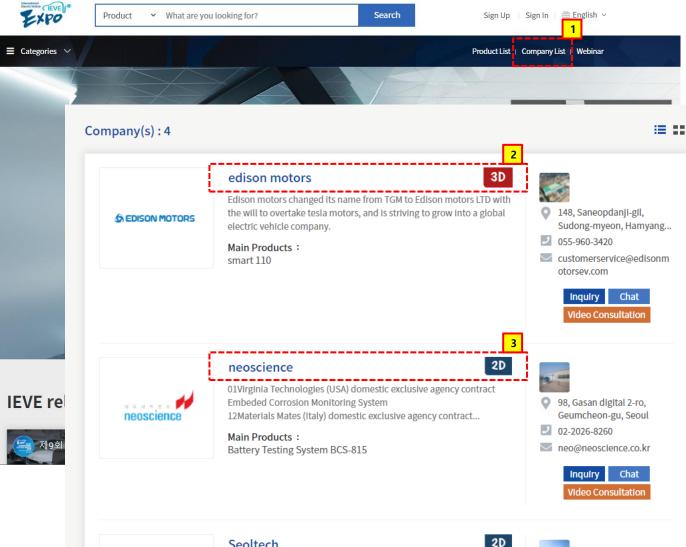

## (Virtual Booth Navigation Instructions- Company Level)

Description

#### Screen Description

- Company List Screen

#### 1. Company List

- Upon clicking "Company List", you can move to the screen below.

#### 2. 3D Booth

- Upon clicking, you will go to the 3D booth if the firm offers a 3D booth

#### 3. 2D Booth

- Upon clicking, you will go to the 2D booth if the firm offers a 2D booth

Seoltech

SeelTech

It is a manufacturing company specializing in wind power generation systems and wind-solar inverters in the field of renewable energy.