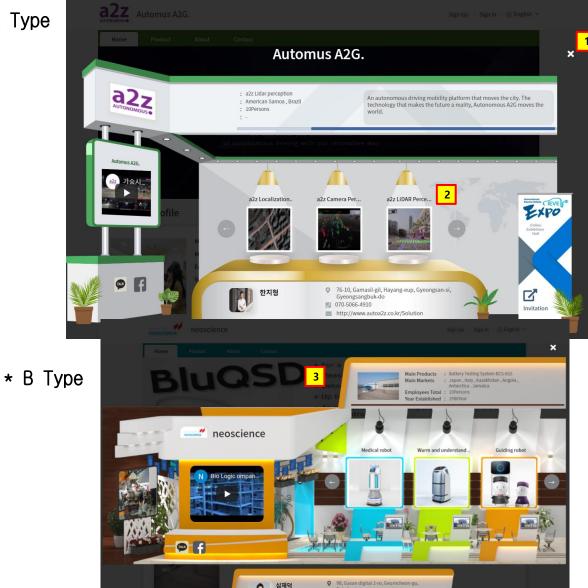

# 3. 2D Booth

\* A Type

02-2026-8260

https://neoscience.co.kr/

#### Description

#### Screen Description

- Company mini-homepage (2D)

#### 1. X

- When clicked, the 2D booth closes; You will be redirected to the company's mini-homepage, where you can see information about the company, product, etc.

#### 2. Products

- When clicked, you will be transferred to the product detail screen and can view the company's products' information

#### 3. B Type

- This screen is shown for B Type companies

#### 4. Firm Mini-Homepage

- After closing the 2D window, you can find the firm's minihomepage screen
- This page lets you view company-specific information, products, people in charge, and other pertinent information..

#### \* Notes

- On mobile devices, only the mini-homepage is visible (ie. the 2D Booth is not visible)
- On mobile devices, the 3D depiction will still be shown