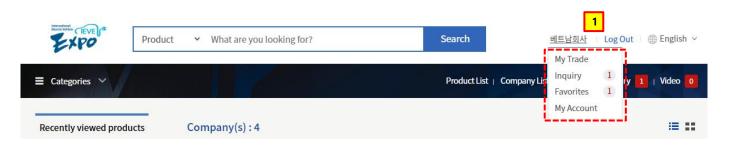

#### 1. Login

- After a buyer logs in, they are transferred to their "My Page"

#### 2. Menu

- You can view the details of functions exchanged with companies; including "Inquiry", "Chatting", and "Video Consultation"
- In "My Account", buyers can set their own profiles

#### 3. Chatting

- You can view any list upon clicking the corresponding menu..
- You can see more details upon clicking the list