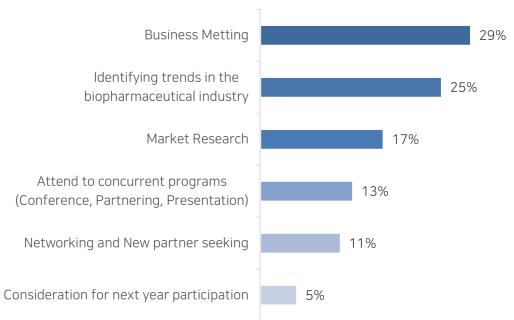

#### **Purpose of Participation**

#### [Main Purpose of Participation]

Business Meeting (29%)
Identifying trends in the biopharma industry (25%)