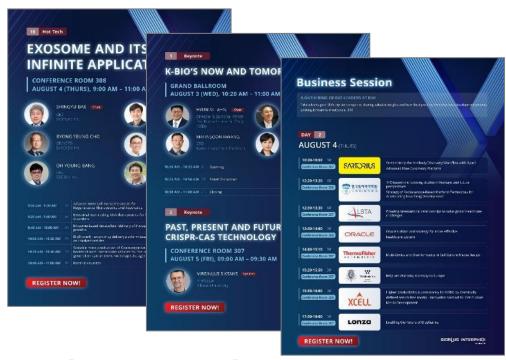

### Conference

| Date            | August 3(Wed) - 5 (Fri), 2022                                                                                                                                                                                                                              |
|-----------------|------------------------------------------------------------------------------------------------------------------------------------------------------------------------------------------------------------------------------------------------------------|
| Venue           | Grand Ballroom(1F) & Conference Room(3F), COEX                                                                                                                                                                                                             |
| Scale           | 36 Sessions, 133 Speakers                                                                                                                                                                                                                                  |
| Contents        | <ul> <li>Find out the latest industrial technologies in bio-pharmaceutical industry and share global issues with industry-wide experts</li> <li>Meet renowned speakers of bio-pharmaceutical industry</li> <li>Concurrent 2 sessions for 3 days</li> </ul> |
| Differentiation | <ul> <li>Various topics of Sessions</li> <li>Keynote session, Corporate Management, Industry Insights, Value Chain, Hot technology, etc.</li> </ul>                                                                                                        |

#### Conference

#### 36 Sessions & 133 Speakers