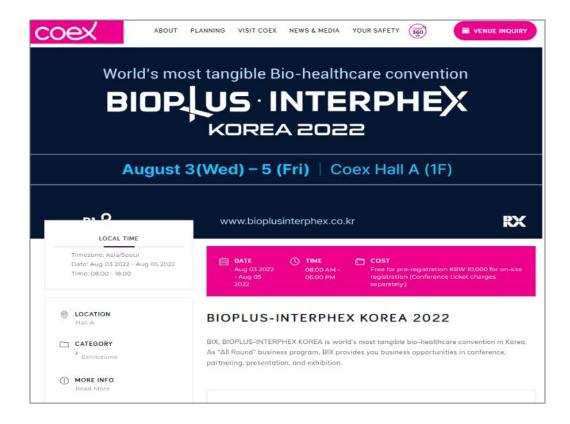

### **BIX 2022**

| Title        | BIOPLUS-INTERPHEX KOREA 2022                                                                           |
|--------------|--------------------------------------------------------------------------------------------------------|
| Date         | August 3(Wed) - 5(Fri), 2022                                                                           |
| Venue        | COEX Hall A(1F), Conference Room(3F)                                                                   |
| Hosted by    | Korea Biotechnology Industry Organization/ Reed Exhibitions Korea                                      |
| Supported by | Ministry of Trade, Industry and Energy                                                                 |
| Topic        | World's Most Tangible Bio-Healthcare Convention                                                        |
| Scale        | 23 countries / 7,379 Attendees / 206 Exhibitors / 407 Booths / 36 Conference Sessions                  |
| Program      | Conference, Exhibition, Business Matchmaking(Partnering), Company Presentation, Networking Party, etc. |