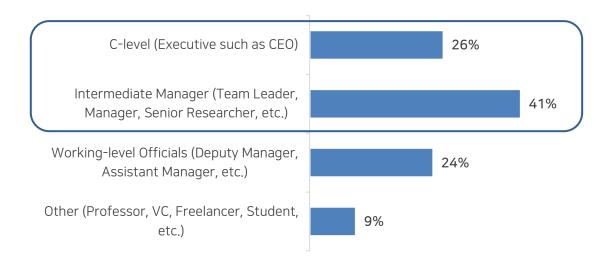

ommended three companies(personal, similar, most popular) through BIX platform's big data AI analysis</li> <li>Provide opportunities to participate in online partnering only for overseas companies</li> </ul>                                                          |







# BIX

#### **Partnering**

12 Countries176 Companies

Belgium China Finland India Germany Latvia (\*\*\* Switzerland Lithuania Singapore United Korea Taiwan States

487 Participants 152
Partnering
Meetings

#### [Partnering Companies Industry]







#### **Participants Statistics (Overall)**

77%
Satisfied

80% will attend again

#### **Participant Satisfaction**



#### Willingness to attend again in 2023





# BIX

#### **Participants Statistics (Overall)**

#### **Job Position**

### 65% were KEY DECEISION MAKERS



#### **Industry Classification**





Post pandemic global clinical trial - Trends in drug development: innovation, analysis and execution

# BIX

#### **Participants Statistics (Conference)**

#### **Interested Session (Technical Sessions)**



Defend your trade secrets

Preventative medicine through In-silico Trial

#### **Sessions Satisfaction**





# BIX

#### **Participants Statistics (Exhibition)**

#### **Purpose of Participation**



#### [Main Purpose of Participation]

Business Meeting (29%)
Identifying trends in the biopharma industry (25%)

#### **Industry Interest**



#### [Main Industry Interest]

Manufacturing/Analysis (72%), Biotechnology (67%), Packaging/Logistics (62%)



# BIX

#### **Participants Statistics (Partnering)**

#### **Partnering Business Demand**



####