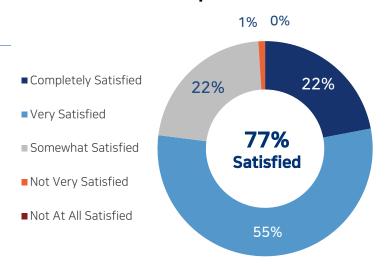

#### **Participants Statistics (Overall)**

77%
Satisfied

80% will attend again

#### **Participant Satisfaction**