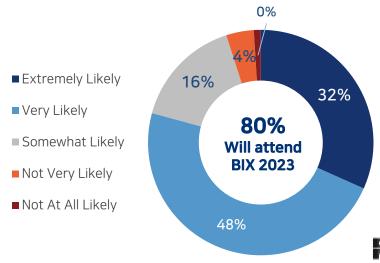

#### **Participants Statistics (Overall)**

77%
Satisfied

80% will attend again

#### Willingness to attend again in 2023