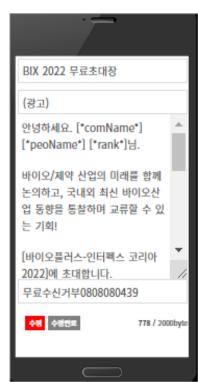

#### **Invitation**

#### Distribution of invitation

- ☑ Distributing 100,000 invitation cards
- ☑ Sending Kakaotalk invitations that can be easily used on mobile
- ☑ Sending mobile invitations for exhibitors using SEND4U system

[Mobile Invitation]