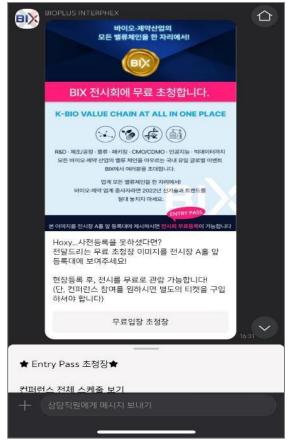

# Official Chanel - Kakao Channel

- ☑ Attracting about 700 attendees by promoting through kakao channel
- ☑ Informing visitors of pre-registration through kakao messages
- ☑ Sharing exhibition photos after opening the exhibition to attract visitors