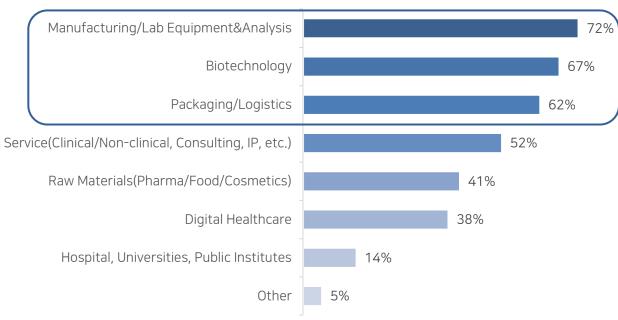

#### **Industry Interest**

#### [Main Industry Interest]

Manufacturing/Analysis (72%), Biotechnology (67%), Packaging/Logistics (62%)