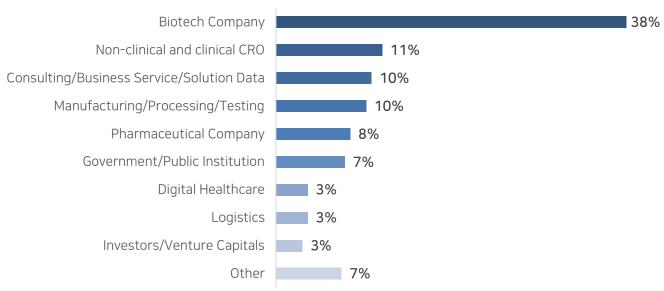

li>Partnering types: Joint research, Marketing partnership, In &amp; Out licensing, Funding &amp; Investment, Production partnership, Joint ventures and more</li> </ul> |
| Differentiation | <ul> <li>Provide BIX partnering platform</li> <li>Provide information on selected and recommended three companies(personal, similar, most popular) through BIX platform's big data AI analysis</li> <li>Provide opportunities to participate in online partnering only for overseas companies</li> </ul>                                                          |







# BIX

#### **Partnering**

12 Countries176 Companies

Belgium China Finland India Germany Latvia (\*\*\* Switzerland Lithuania Singapore United Korea Taiwan States

487 Participants 152
Partnering
Meetings

#### [Partnering Companies Industry]







#### **Participants Statistics (Overall)**

77%
Satisfied

80% will attend again

#### **Participant Satisfaction**



#### Willingness to attend again in 2023





# BIX

#### **Participants Statistics (Overall)**

#### **Job Position**

### 65% were KEY DECEISION MAKERS



#### **Industry Classification**





Post pandemic global clinical trial - Trends in drug development: innovation, analysis and execution

# BIX

#### **Participants Statistics (Conference)**

#### **Interested Session (Technical Sessions)**



Defend your trade secrets

Preventative medicine through In-silico Trial

#### **Sessions Satisfaction**





# BIX

#### **Participants Statistics (Exhibition)**

#### **Purpose of Participation**



#### [Main Purpose of Participation]

Business Meeting (29%)
Identifyin