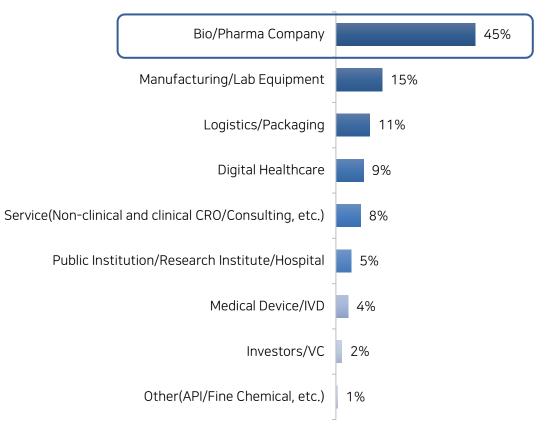

#### **Industry Interest**

#### [Main Industry Interest]

Manufacturing/Analysis (72%), Biotechnology (67%), Packaging/Logistics (62%)