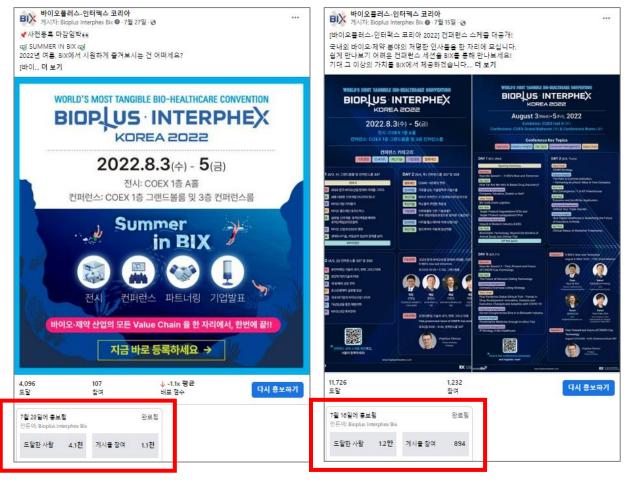

### ☑ 13 posts - SNS news, Event overview, A guide before the event, etc. Delivering information by posting contents periodically

- Attracting visitors through Facebook promotion