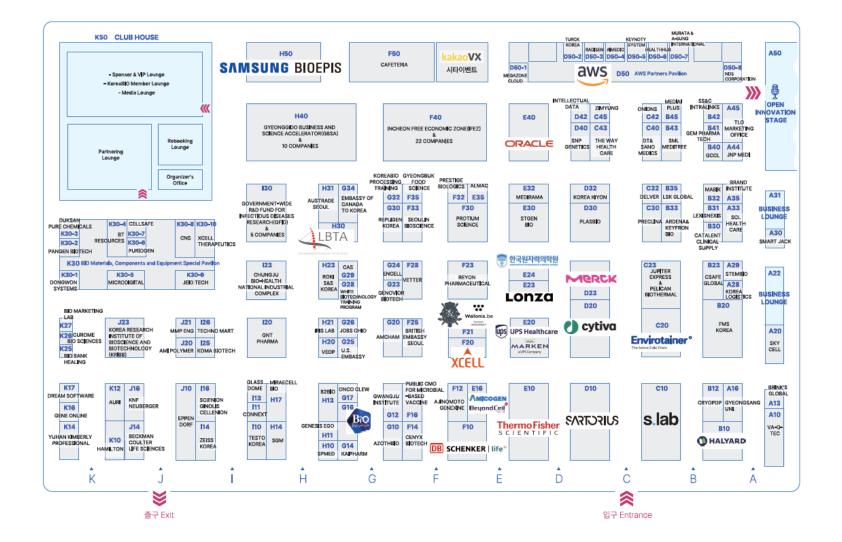

|
| Exhibition<br>Items | <ul> <li>Digital Healthcare</li> <li>Lab &amp; Analysis</li> <li>Manufacturing</li> <li>Packaging</li> <li>Logistics</li> <li>Biotechnology</li> <li>Raw Materials(Pharma/Food/Cosmetics)</li> <li>Services(CRO/Compliance/IP Consulting)</li> <li>Public Sector(Government/Hospital/University)</li> </ul> |
| Differentiation     | <ul> <li>Special Pavilions: Identifying trends in the bio-pharmaceutical industry</li> <li>-CMO/CDMO Pavilion, Digital Healthcare Pavilion, Cold chain Logistics Pavilion,</li> <li>Materials/Components/Equipment Pavilion</li> </ul>                                                                      |







#### **Exhibition**

#### Floor Plan (Hall A, COEX)







# BIX

### Conference

| Date            | August 3(Wed) - 5 (Fri), 2022                                                                                                                                                                                                                              |
|-----------------|------------------------------------------------------------------------------------------------------------------------------------------------------------------------------------------------------------------------------------------------------------|
| Venue           | Grand Ballroom(1F) & Conference Room(3F), COEX