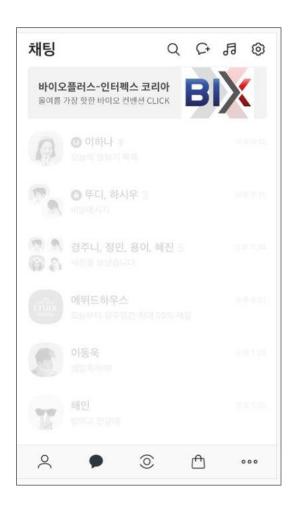

# Official Chanel - Kakao Channel

- ☑ Attracting about 700 attendees by promoting through kakao channel
- ☑ Informing visitors of pre-registration through kakao messages
- ☑ Sharing exhibition photos after opening the exhibition to attract visitors