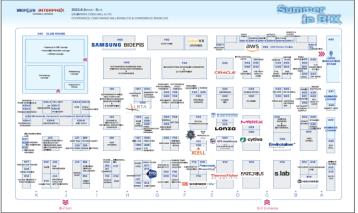

#### **Exhibition**

#### Floor Plan (Hall A, COEX)

### **Exhibition**

| Date                | August 3(Wed) - 5 (Fri), 2022                                                                                                                                                                                                                                                                               |
|---------------------|-------------------------------------------------------------------------------------------------------------------------------------------------------------------------------------------------------------------------------------------------------------------------------------------------------------|
| Venue               | Hall A, COEX                                                                                                                                                                                                                                                                                                |
| Scale               | 206 Exhibitors from 23 Countries, 407 Booths                                                                                                                                                                                                                                                                |
| Exhibition<br>Items | <ul> <li>Digital Healthcare</li> <li>Lab &amp; Analysis</li> <li>Manufacturing</li> <li>Packaging</li> <li>Logistics</li> <li>Biotechnology</li> <li>Raw Materials(Pharma/Food/Cosmetics)</li> <li>Services(CRO/Compliance/IP Consulting)</li> <li>Public Sector(Government/Hospital/University)</li> </ul> |
| Differentiation     | <ul> <li>Special Pavilions: Identifying trends in the bio-pharmaceutical industry</li> <li>-CMO/CDMO Pavilion, Digital Healthcare Pavilion, Cold chain Logistics Pavilion,</li> <li>Materials/Components/Equipment Pavilion</li> </ul>                                                                      |