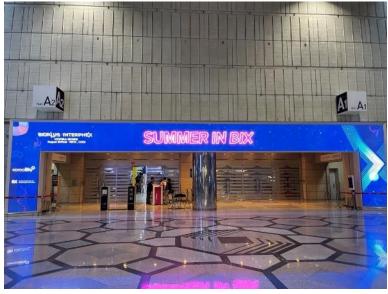

#### Digital Signboard in COEX Hall A

☑ Attracting visitors through digital signboards at the entrance