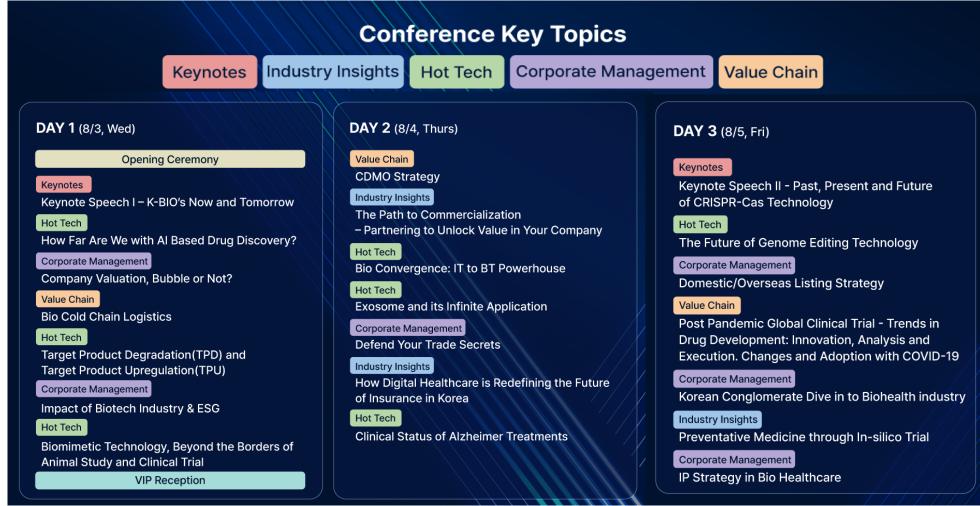

### Conference

| Date            | August 3(Wed) - 5 (Fri), 2022                                                                                                                                                                                                                              |
|-----------------|------------------------------------------------------------------------------------------------------------------------------------------------------------------------------------------------------------------------------------------------------------|
| Venue           | Grand Ballroom(1F) & Conference Room(3F), COEX                                                                                                                                                                                                             |
| Scale           | 36 Sessions, 133 Speakers                                                                                                                                                                                                                                  |
| Contents        | <ul> <li>Find out the latest industrial technologies in bio-pharmaceutical industry and share global issues with industry-wide experts</li> <li>Meet renowned speakers of bio-pharmaceutical industry</li> <li>Concurrent 2 sessions for 3 days</li> </ul> |
| Differentiation | <ul> <li>Various topics of Sessions</li> <li>Keynote session, Corporate Management, Industry Insights, Value Chain, Hot technology, etc.</li> </ul>                                                                                                        |

#### Conference

#### 36 Sessions & 133 Speakers